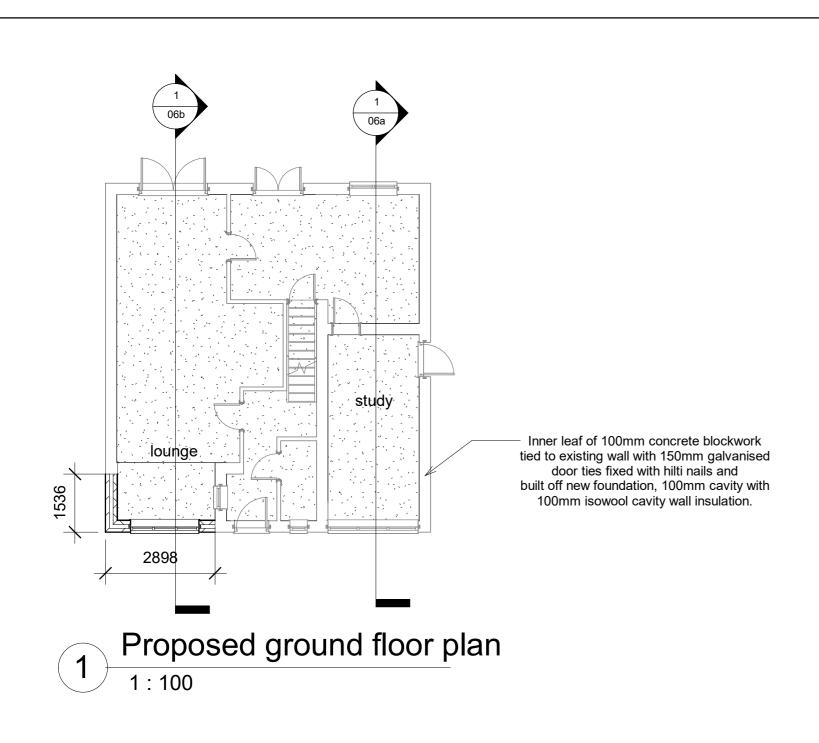

| AUTODESK |                        |                         | PROJECT 29 Kendal Drive | Mr Devine            |                           |                     |  |     |
|----------|------------------------|-------------------------|-------------------------|----------------------|---------------------------|---------------------|--|-----|
|          | www.autodesk.com/revit |                         | SHEET                   | Date<br>Issue Date   | Project number 1715       | Scale (@ A:         |  |     |
| CODE     | STATUS                 | SUITABILITY DESCRIPTION | PURPOSE OF<br>ISSUE     | Proposed floor plans | Author Checked by Checker | DRWAING NUMBER  02a |  | REV |