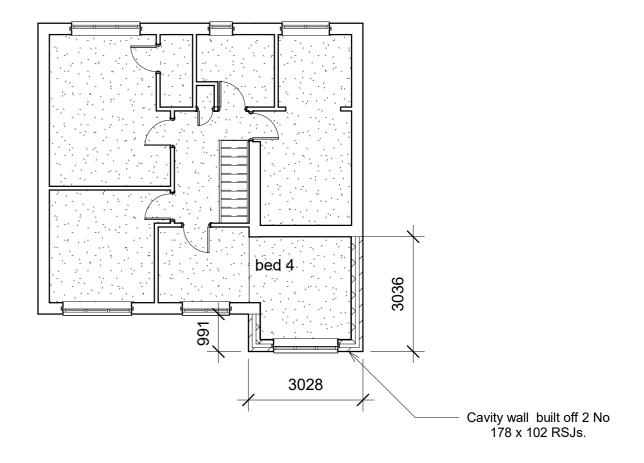

Proposed first floor plan

1:100

|  | No. | Description | Date |  |
|--|-----|-------------|------|--|
|  |     |             |      |  |
|  |     |             |      |  |
|  |     |             |      |  |
|  |     |             |      |  |
|  |     |             |      |  |
|  |     |             |      |  |
|  |     |             |      |  |

| AUTODESK |                        |                         | PROJECT 29 Kendal Drive | Mr Devine            |                           |                     |  |     |
|----------|------------------------|-------------------------|-------------------------|----------------------|---------------------------|---------------------|--|-----|
|          | www.autodesk.com/revit |                         | SHEET                   | Date<br>Issue Date   | Project number 1715       | Scale (@ A:         |  |     |
| CODE     | STATUS                 | SUITABILITY DESCRIPTION | PURPOSE OF<br>ISSUE     | Proposed floor plans | Author Checked by Checker | DRWAING NUMBER  02a |  | REV |